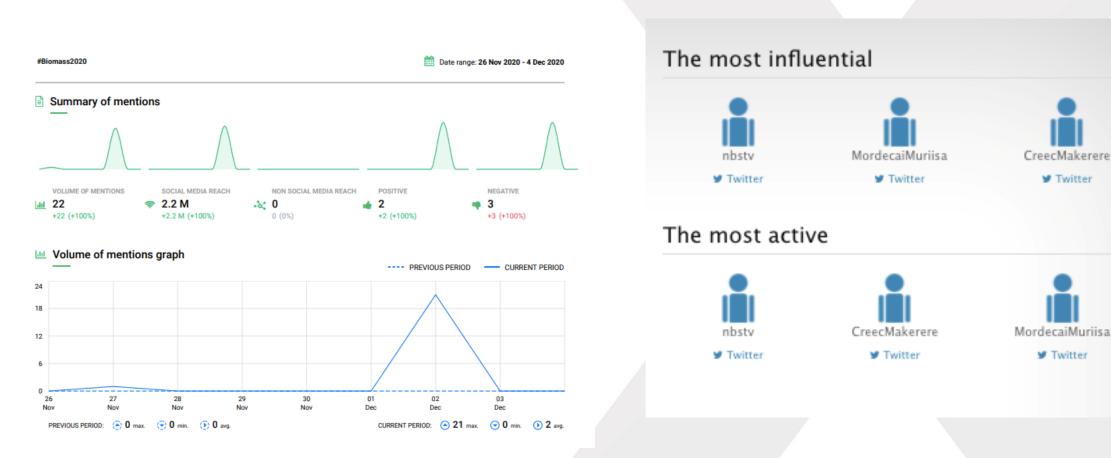

#### The Hashtag Performance

The hashtag reached over 2 million people on social media and had 22 mentions with NBS TV being the top influential account.