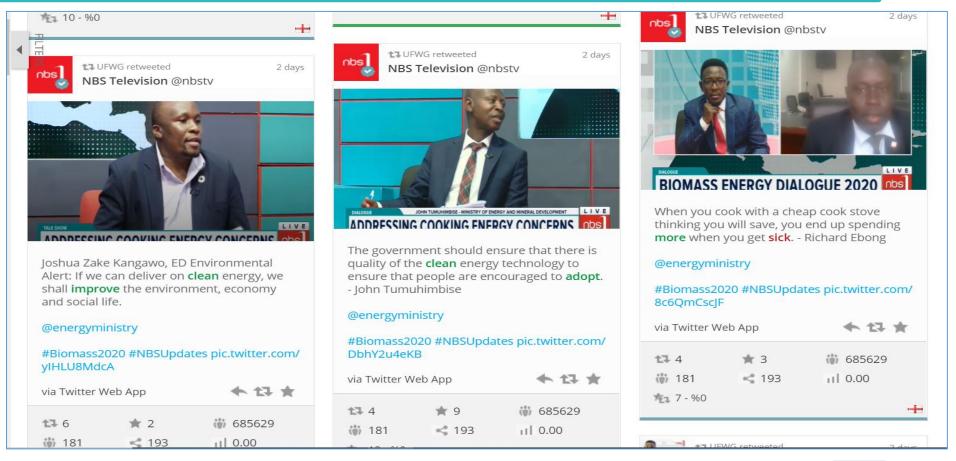

and 182 total engagements.

#### The Hashtag Performance





The hashtag reached over 2 million people on social media and had 22 mentions with NBS TV being the top influential account.

#### Twitter Social Bearing and reach



Twitter search & analytics for '#biomass2020'

Showing all public tweets that match the phrase '#biomass2020'. Tweets are loaded 100 at a time, up to the past **9 days**. **Tweets**returned may be limited

New Twitter Search »







**TWEETS** 

**TIMEFRAME** 

REACH

**IMPRESSIONS** 

TOTAL RT'S

**TOTAL FAVES** 

85

2 days

738,632

11,127,004

64

129

LOAD MORE















#### Twitter Social Bearing and reach



















#### Twitter Posts and Reach



















#### Twitter Posts and Reach



















#### Twitter Posts and Reach



















#### Facebook Reach Summary



| Post ID                   | Permalink                    | Post Message                         | Ţ     | Lifetime Post orga | Lifetime Post Total Iı | Lifetime Engaged |
|---------------------------|------------------------------|--------------------------------------|-------|--------------------|------------------------|------------------|
| 128467260577581_3676124   | https://www.facebook.com/n   | Did you know that carbon monoxid     | le th | 6782               | 6990                   | 143              |
| 128467260577581_367611:   | 1 https://www.facebook.com/n | How to keep your cooking stove:      | -Do   | 2110               | 2150                   | 101              |
| 128467260577581_3676057   | https://www.facebook.com/n   |