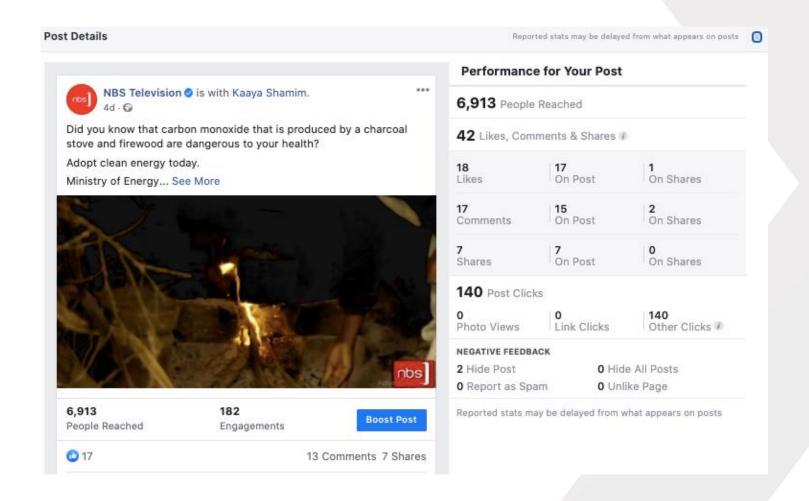

#### Top performing Post

The top performing post had a total of 6,913 people reached and 182 total engagements.