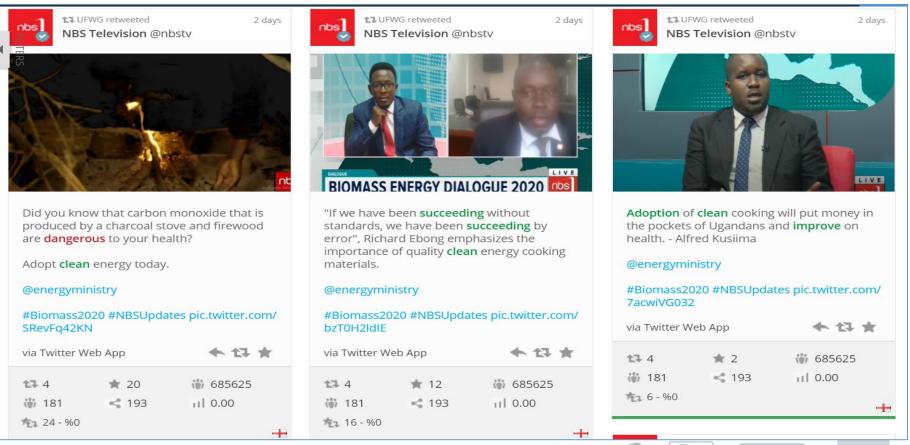

s

31

#### Top performing Post





The top performing post had a total of 6,913 people reached and 182 total engagements.

#### The Hashtag Performance





The hashtag reached over 2 million people on social media and had 22 mentions with NBS TV being the top influential account.

#### Twitter Social Bearing and reach



Twitter search & analytics for '#biomass2020'

Showing all public tweets that match the phrase '#biomass2020'. Tweets are loaded 100 at a time, up to the past **9 days**. **Tweets**returned may be limited

New Twitter Search »







**TWEETS** 

**TIMEFRAME** 

REACH

**IMPRESSIONS** 

TOTAL RT'S

**TOTAL FAVES** 

85

2 days

738,632

11,127,004

64

129

LOAD MORE















#### Twitter Social Bearing and reach



















#### Twitter Posts and Reach



















#### Twitter Posts and Reach



















#### Twitter Posts and Reach



















#### Facebook Reach Summary



| Post ID                   | Permalink                    | Post Message                         | Ţ     | Lifetime Post orga | Lifetime Post Total Iı | Lifetime Engaged |
|---------------------------|------------------------------|--------------------------------------|-------|--------------------|------------------------|------------------|
| 128467260577581_3676124   | https://www.facebook.com/n   | Did you know that carbon monoxid     | le th | 6782               | 6990                   | 143              |
| 128467260577581_367611:   | 1 https://www.facebook.com/n | How to keep your cooking stove:      | -Do   | 2110               | 2150