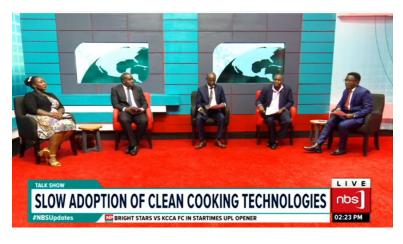

#### Overview

- The Ministry of Energy and Mineral development with support from GIZ partnered with NBS Television to broadcast the Biomass Energy Dialogue. The rationale of the Biomass Energy Dialogue is to discuss the alternative approaches to address cooking energy challenge
- The dialogue took place on Thursday, 3<sup>rd</sup> Dec 2020 at 2:00-4:00pm at the NBS studios.

#### Agreed Value – NBS Television

- Broadcast of the Dialogue live on NBS
- News story in Live @ 9
- Breakfast meeting

#### Extra Value - NBS Television

- Facebook live stream
- Social media amplification
- Promo generation and run
- Nxt Radio Guest appearance