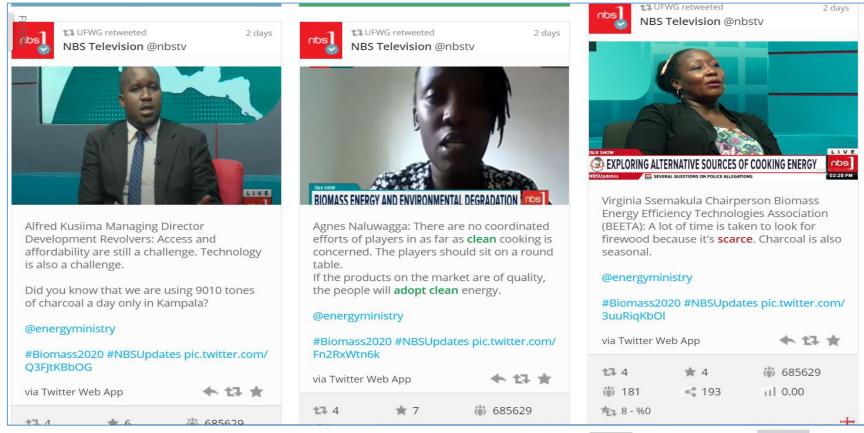

forming post had a total of 6,913 people reached and 182 total engagements.

#### The Hashtag Performance





The hashtag reached over 2 million people on social media and had 22 mentions with NBS TV being the top influential account.

#### Twitter Social Bearing and reach



Twitter search & analytics for '#biomass2020'

Showing all public tweets that match the phrase '#biomass2020'. Tweets are loaded 100 at a time, up to the past **9 days**. **Tweets**returned may be limited

New Twitter Search »







**TWEETS** 

**TIMEFRAME** 

REACH

**IMPRESSIONS** 

TOTAL RT'S

**TOTAL FAVES** 

85

2 days

738,632

11,127,004

64

129

LOAD MORE















#### Twitter Social Bearing and reach



















#### Twitter Posts and Reach



















#### Twitter Posts and Reach



















#### Twitter Posts and Reach



















#### Facebook Reach Summary



| Post ID                   | Permalink                    | Post Message                         | Ţ     | Lifetime Post orga | Lifetime Post Total Iı | Lifetime Engaged |
|---------------------------|------------------------------|--------------------------------------|-------|--------------------|------------------------|------------------|
| 128467260577581_3676124   | https://www.facebook.com/n   | Did you know that carbon monoxid     | le th | 6782               | 6990                   | 143              |
| 128467260577581_367611:   | 1 https://www.facebook.com/n | How to keep your cooking stove:      | -Do   | 2110               | 2150                   | 101              |
| 12846726057