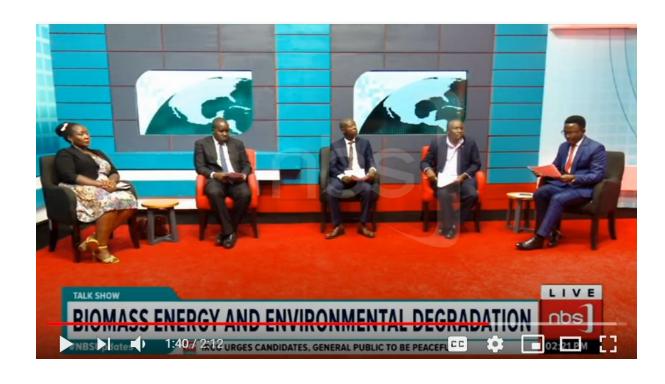

#### Overview

- The Ministry of Energy and Mineral development with support from GIZ partnered with NBS Television to broadcast the Biomass Energy Dialogue. The rationale of the Biomass Energy Dialogue is to discuss the alternative approaches to address cooking energy challenge
- The dialogue took place on Thursday, 3<sup>rd</sup> Dec 2020 at 2:00-4:00pm at the NBS studios.

#### **Broadcast Highlights**

https://www.youtube.com/watc
h?v=UMQV7t1gwZ4