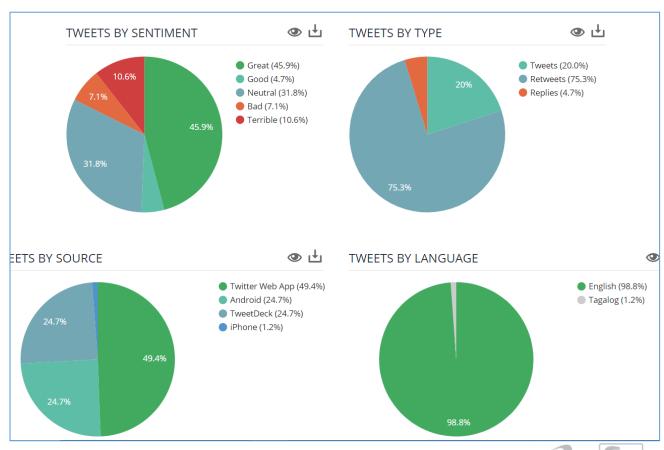

#### Twitter Social Bearing and reach

Twitter search & analytics for '#biomass2020'

Showing all public tweets that match the phrase '#biomass2020'. Tweets are loaded 100 at a time, up to the past **9 days**. **Tweets**returned may be limited

#### Twitter Social Bearing and reach